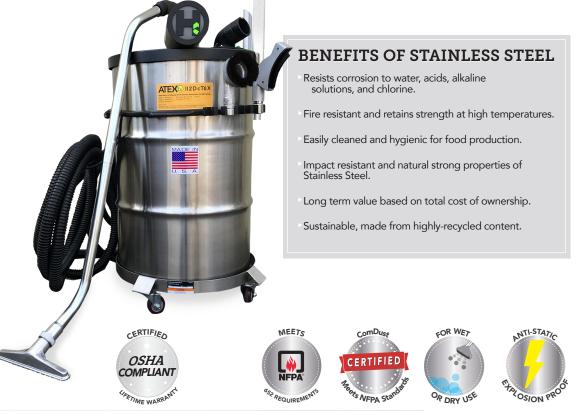

### HAFCOVAC STAINLESS STEEL EXPLOSION-PROOF VACUUMS

## Housekeeping Compliance Made Simple.

HafcoVac Certified Explosion-Proof Stainless Steel Industrial Vacuums are the perfect solution for demanding environments. Using naturally strong stainless steel drums mean they are highly resistant to water, acids, alkaline solutions and chlorine resulting in a long-life and a lower cost of ownership. They are excellent for use with high temperatures and are also fire resistant.

### HAFCO VACUUMS ARE CERTIFIED FOR USE IN HAZARDOUS LOCATIONS

Electric powered vacuums can potentially create static electricity that are hazardous in locations with combustible vapors and dust conditions. **HafcoVac vacuums operate on compressed air** and are **intrinsically safe** to meet all **NFPA and OSHA housekeeping** requirements.

#### **CERTIFIED EXPLOSION-PROOF VACUUMS**

HAFCO Vacuums are ATEX cn 2, Groups A, B, C and D T6 and Class II, Division 2, Groups E, F, G, Hazardous Locations as defined in the National Electric Code (NFPA 70). Designed and built to the highest standards, our vacuums also carry a lifetime warranty.