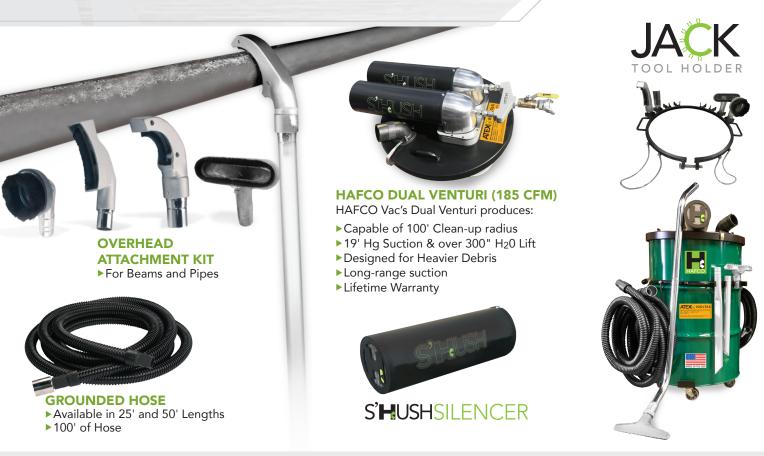

#### COMPRESSOR REQUIREMENT (AIRFLOW)

| AIR REQUIREMENTS                                                    | HOSE LENGTH<br>(feet) | SUCTION     | H20 LIFT<br>(inches) | <b>Hg</b><br>(inches) | AVAILABLE OPTIONS/INFO                         |
|---------------------------------------------------------------------|-----------------------|-------------|----------------------|-----------------------|------------------------------------------------|
| <b>18 CFM</b><br>HV30-1520X                                         | 12'                   | 2x Suction* | 160"                 | 12"                   |                                                |
| <b>48 CFM</b><br>HV30-1560X<br>HV55-1560X                           | 25'                   | 4x Suction* | 204"                 | 15"                   | Overhead Tool Kit                              |
| 85 CFM<br>HV30-1510X<br>HV30-2010X<br>HV55-1510X<br>HV55-2010X      | 50'                   | 5x Suction* | 231"                 | 17"                   | Ideal for Overhead Cleaning<br>50 Feet of Hose |
| 185 CFM<br>HV30-15185X<br>HV30-20185X<br>HV55-15185X<br>HV55-20185X | 100′                  | 7x Suction* | 300"                 | 19"                   | 100' Hose<br>Ideal for Heavy Material/Sludge   |