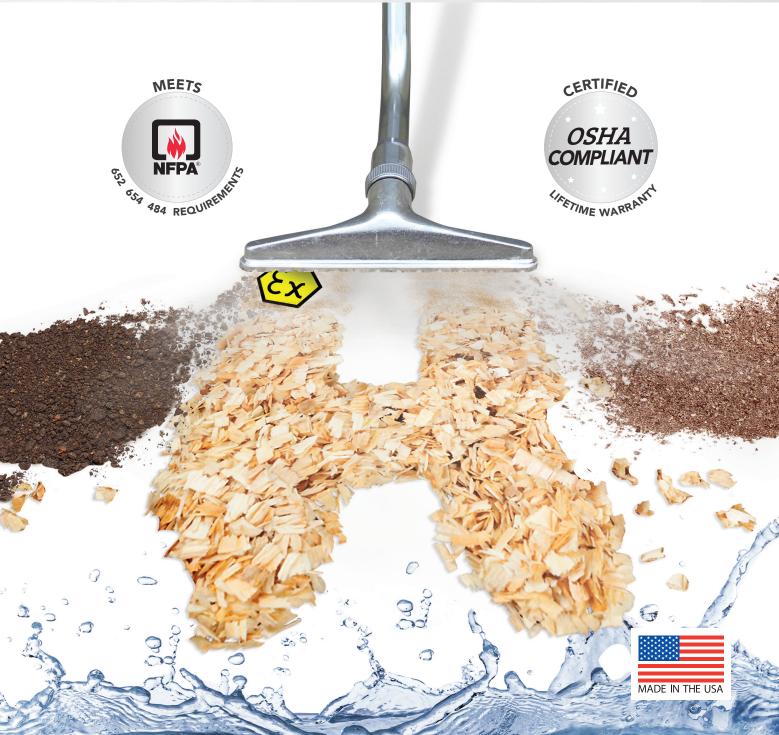

## Housekeeping Compliance Made Simple.

HafcoVac Certified Explosion-Proof Stainless Steel Industrial Vacuums are the perfect solution for demanding environments. Using naturally strong stainless steel drums mean they are highly resistant to water, acids, alkaline solutions and chlorine resulting in a long-life and a lower cost of ownership. They are excellent for use with high temperatures and are also fire resistant.

### HAFCO VACUUMS ARE CERTIFIED FOR USE IN HAZARDOUS LOCATIONS

Electric powered vacuums can potentially create static electricity that are hazardous in locations with combustible vapors and dust conditions. **HafcoVac vacuums operate on compressed air** and are **intrinsically safe** to meet all **NFPA and OSHA housekeeping** requirements.

#### **CERTIFIED EXPLOSION-PROOF VACUUMS**

HAFCO Vacuums are ATEX cn 2, Groups A, B, C and D T6 and Class II, Division 2, Groups E, F, G, Hazardous Locations as defined in the National Electric Code (NFPA 70). Designed and built to the highest standards, our vacuums also carry a lifetime warranty.

#### FOR USE IN A VARIETY OF INDUSTRIES

Our vacuums are certified to operate in a variety of conditions across many industries including:

- ► Wood, Paper & Pulp ► Metal Dust
- ▶ Food, Flour, Sugar & Grain ▶ Powder Coat
- ► Oil / Gas