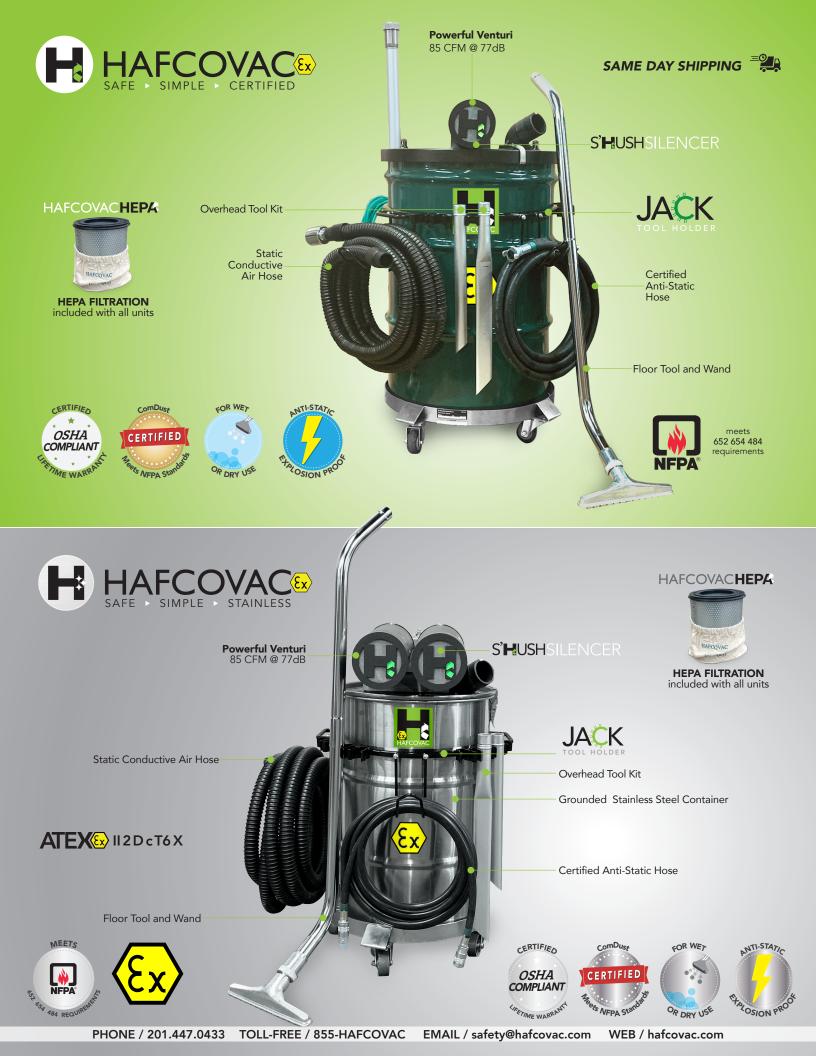

### HAFCOVAC STAINLESS STEEL EXPLOSION-PROOF VACUUMS

#### HAFCOVAC AIR-POWERED VACUUMS

Our compressed air powered vacuums are designed specifically for heavy-duty industrial cleaning and material recovery. By utilizing your compressed air

lines, the simple Venturi system provides up to 6x the suction power generated by conventional motor-driven units, all without the need for an electrical connection. They are certified, safe, strong, portable and easy-to-use.

#### **CERTIFIED EXPLOSION-PROOF VACUUMS**

HAFCO Vacuums are ATEX cn 2, Groups A, B, C and D T6 and Class II, Division 2, Groups E, F, G, Hazardous Locations as defined in the National Electric Code (NFPA 70). Designed and built to the highest standards, our vacuums also carry a lifetime warranty.

### HAFCO VACUUMS HAVE THE MOST POWERFUL VENTURI SYSTEMS WITH LIFETIME WARRANTIES